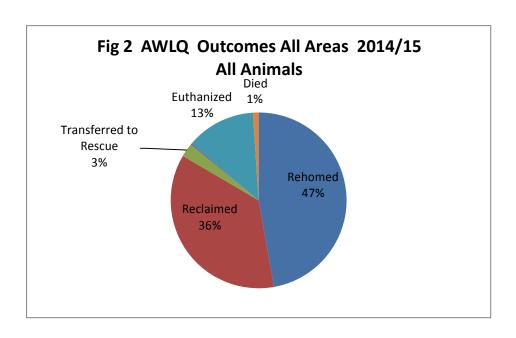

Figure 1 AWLQ Outcomes 2014/15 - All Animals cared for (dogs, cats, bird, guinea pigs, livestock etc) including reclaims from Gold Coast, Ipswich and Brisbane pounds managed by AWLQ

| Animal Type       | Reclai<br>med | Adopted | Transferred to Rescue | Escaped/<br>Stolen | Euthanized | Died | TOTAL |
|-------------------|---------------|---------|-----------------------|--------------------|------------|------|-------|
| Puppy*            | 50            | 1035    | 31                    | 0                  | 48         | 29   | 1193  |
| Dog               | 5868          | 2762    | 244                   | 6                  | 991        | 5    | 9876  |
| Canine            | 5918          | 3797    | 275                   | 6                  | 1039       | 34   | 11069 |
| % Canine          | 53%           | 34%     | 2%                    | 0%                 | 9%         | 0%   | 100   |
| Kitten*           | 5             | 2002    | 99                    | 5                  | 374        | 126  | 2611  |
| Cat               | 370           | 1778    | 36                    | 16                 | 773        | 2    | 2975  |
| Feline            | 375           | 3780    | 135                   | 21                 | 1147       | 128  | 5586  |
| % Feline          | 7%            | 68%     | 2%                    | 0%                 | 21%        | 2%   | 100%  |
| Bird              | 0             | 99      | 2                     | 4                  | 3          | 1    | 109   |
| Wild Bird         | 0             | 6       | 0                     | 0                  | 1          | 0    | 7     |
| Cattle            | 3             | 3       | 0                     | 0                  | 0          | 0    | 6     |
| Fowl              | 6             | 154     | 25                    | 8                  | 11         | 3    | 207   |
| Goat              | 4             | 24      | 0                     | 0                  | 0          | 4    | 32    |
| Guinea Pig        | 0             | 301     | 1                     | 0                  | 8          | 10   | 320   |
| Horse             | 7             | 0       | 1                     | 0                  | 0          | 0    | 8     |
| Pig               | 3             | 11      | 1                     | 0                  | 0          | 0    | 15    |
| Rabbit            | 0             | 0       | 4                     | 0                  | 1          | 0    | 5     |
| Rodent            | 0             | 49      | 0                     | 0                  | 10         | 0    | 59    |
| Sheep             | 2             | 12      | 1                     | 0                  | 1          | 0    | 16    |
| Other<br>Subtotal | 25            | 659     | 35                    | 12                 | 35         | 18   | 784   |
| %TotOth           | 3%            | 84%     | 4%                    | 2%                 | 4%         | 2%   | 100%  |
| Grand Total:      | 6318          | 8236    | 445                   | 39                 | 2221       | 180  | 17439 |
| % All<br>Animals  | 36%           | 47%     | 3%                    | 0%                 | 13%        | 1%   | 100%  |