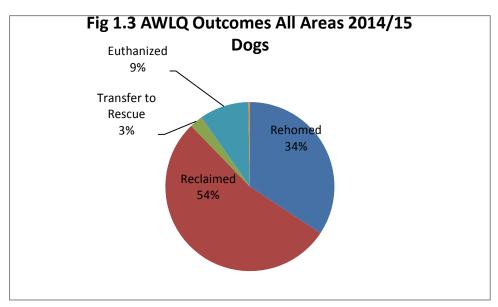

Figure 1 AWLQ Outcomes 2014/15 - All Animals cared for (dogs, cats, bird, guinea pigs, livestock etc) including reclaims from Gold Coast, Ipswich and Brisbane pounds managed by AWLQ

| Animal Type       | Reclai<br>med | Adopted | Transferred to Rescue | Escaped/<br>Stolen | Euthanized | Died | TOTAL |
|-------------------|---------------|---------|-----------------------|--------------------|------------|------|-------|
| Puppy*            | 50            | 1035    | 31                    | 0                  | 48         | 29   | 1193  |
| Dog               | 5868          | 2762    | 244                   | 6                  | 991        | 5    | 9876  |
| Canine            | 5918          | 3797    | 275                   | 6                  | 1039       | 34   | 11069 |
| % Canine          | 53%           | 34%     | 2%                    | 0%                 | 9%         | 0%   | 100   |
| Kitten*           | 5             | 2002    | 99                    | 5                  | 374        | 126  | 2611  |
| Cat               | 370           | 1778    | 36                    | 16                 | 773        | 2    | 2975  |
| Feline            | 375           | 3780    | 135                   | 21                 | 1147       | 128  | 5586  |
| % Feline          | 7%            | 68%     | 2%                    | 0%                 | 21%        | 2%   | 100%  |
| Bird              | 0             | 99      | 2                     | 4                  | 3          | 1    | 109   |
| Wild Bird         | 0             | 6       | 0                     | 0                  | 1          | 0    | 7     |
| Cattle            | 3             | 3       | 0                     | 0                  | 0          | 0    | 6     |
| Fowl              | 6             | 154     | 25                    | 8                  | 11         | 3    | 207   |
| Goat              | 4             | 24      | 0                     | 0                  | 0          | 4    | 32    |
| Guinea Pig        | 0             | 301     | 1                     | 0                  | 8          | 10   | 320   |
| Horse             | 7             | 0       | 1                     | 0                  | 0          | 0    | 8     |
| Pig               | 3             | 11      | 1                     | 0                  | 0          | 0    | 15    |
| Rabbit            | 0             | 0       | 4                     | 0                  | 1          | 0    | 5     |
| Rodent            | 0             | 49      | 0                     | 0                  | 10         | 0    | 59    |
| Sheep             | 2             | 12      | 1                     | 0                  | 1          | 0    | 16    |
| Other<br>Subtotal | 25            | 659     | 35                    | 12                 | 35         | 18   | 784   |
| %TotOth           | 3%            | 84%     | 4%                    | 2%                 | 4%         | 2%   | 100%  |
| Grand Total:      | 6318          | 8236    | 445                   | 39                 | 2221       | 180  | 17439 |
| % All<br>Animals  | 36%           | 47%     | 3%                    | 0%                 | 13%        | 1%   | 100%  |